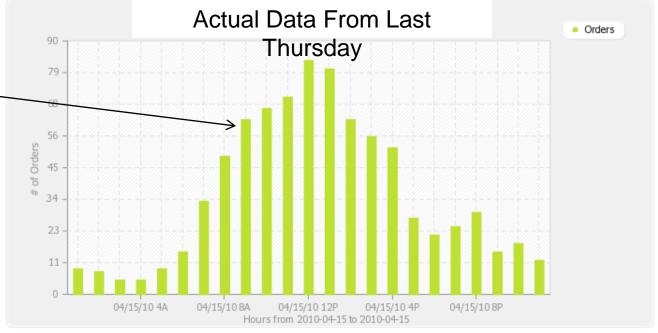

# ... with the +ADDS<sup>™</sup> solution, you could have been creating and delivery eTranscripts without anyone lifting a finger

At 8:30 MDT Avow Processed Approximately 65 Orders per Hour