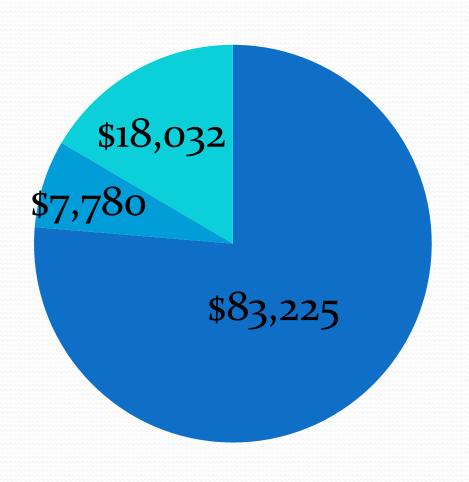

#### 2014-15 Expenses

- Conference Expenses
- Regional Workshop Expenses
- Executive Board

Total \$109,037