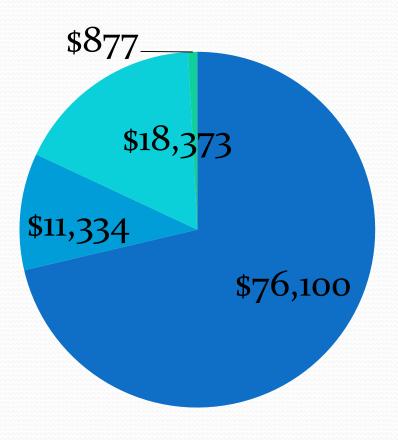

#### 2014-15 Income

- Institutional Memebers
- Conference RegistrationFees
- Conference -Vendor
- Workshop Income

Total \$102,490