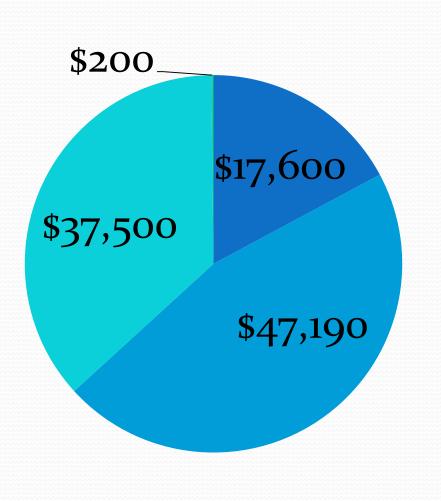

#### 2014-15 Income

- Institutional Memebers
- Conference RegistrationFees
- Conference -Vendor
- Workshop Income

Total \$102,490