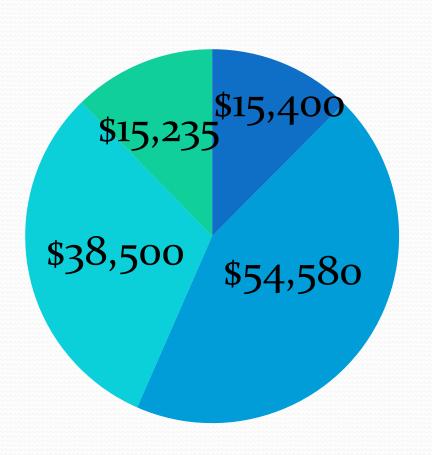

### 2015-16 Projected Income

- Institutional Memebers
- Conference -Registration Fees
- Conference -Vendor
- Workshop Income

Total \$123,715